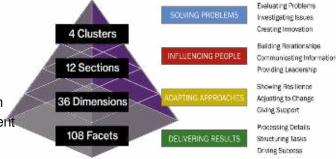

## Why should you be interested in Saville Assessments?

- Manage all talent processes with an integrated framework:
   All Saville tools are anchored around a common competency framework to address job profiling, screening, performance management and more.
- Predict performance and measure talent with great accuracy: In a 2008 study, Wave Professional Styles outperformed instruments, like OPQ, Hogan Personality Inventory and NEO-PIR in predicting performance. Avoid wrong hires and increase retention by predicting work performance and "best fit" environments.
- Select the best talent: Using enhanced accuracy and shorter assessments you can identify the best talent in campuses and off campuses.
- Use a complete suite of solutions focussed on leader development: Selection, transition, 360 feedback and developmental planning, all can be done with Saville's integrated framework & diverse reports.
- **Expand Executive Coaching Capabilities:** Comparing what executives say they enjoy doing and what they say they're good at, helps in identifying and unlocking potential.

## What will the programme cover?

- Gathering competency-based job requirements
- Understanding Saville Assessment's Performance Culture Framework
- Interpreting Wave reports and delivering feedback
- Interpreting and using aptitude reports for selection
- Using Wave Reports to guide individual development plans