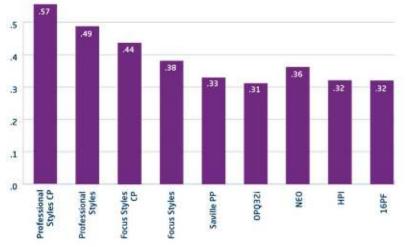

## Why should you be interested in Saville Assessments?

- Manage all talent processes with an integrated framework:
   All Saville tools are anchored around a common competency framework to address job profiling, screening, performance management and more.
- Predict performance and measure talent with great accuracy: In a 2008 study, Wave Professional Styles outperformed instruments, like OPQ, Hogan Personality Inventory and NEO-PIR in predicting performance. Avoid wrong hires and increase retention by predicting work performance and "best fit" environments.
- Select the best talent: Using enhanced accuracy and shorter assessments you can identify the best talent in campuses and off campuses.
- Use a complete suite of solutions focussed on leader development: Selection, transition, 360 feedback and developmental planning, all can be done with Saville's integrated framework & diverse reports.
- **Expand Executive Coaching Capabilities:** Comparing what executives say they enjoy doing and what they say they're good at, helps in identifying and unlocking potential.

# Programme Details

- Trainer-led virtual course
- 20 hours of training spread over 3 calendar days
- Cost: INR 80,000 + Taxes per participant
- Timings in IST:9:30 am 6:00 pm

Exceptional ability in predicting performance at work (Read More)